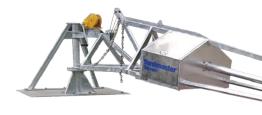

## YARDMASTER® SHORE MOUNTED STIRRER

- With a developing need to keep a good solid/liquid mix, the Yardmaster range of stirrers have become a key element of many effluent systems
- Using a 4-pole motor, the Yardmaster stirrer runs through reduction pulleys to do approximately 400rpm at the propeller
- Standard stirrer lengths of 7.5m and 9.9m
- Incline angle adjustment done with ease via the winch
- Slew angle adjustment
- · Above ground frame mounting
- · Easy installation and servicing
- 7.5kW and 11kW options
- Designed and manufactured in New Zealand for New Zealand conditions