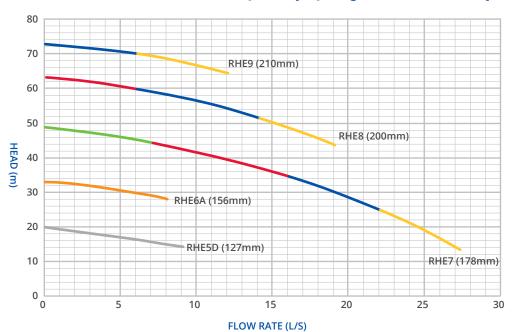

# www.rh-industrial.co.nz

The performance curves stated below are those for water. When slurries, manures and effluents are to be pumped, delivery, head and power will alter. For viscous liquid-solid combinations seek assistance from your agent or contact Reid & Harrison direct. Calculations can be made that will give details of the size of pump required for the task and specifications of performance.

#### Performance Curves - TWO POLE (2800 rpm) - Irrigation Extender Pumps

kW

HP