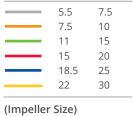

#### Performance Curves - TWO POLE (2800 rpm) - Irrigation Extender Pumps

kW

HP