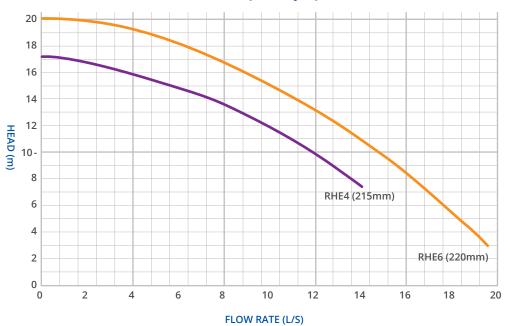

# www.rh-industrial.co.nz

The performance curves stated below are those for water. When slurries, manures and effluents are to be pumped, delivery, head and power will alter. For viscous liquid-solid combinations seek assistance from your agent or contact Reid & Harrison direct. Calculations can be made that will give details of the size of pump required for the task and specifications of performance.

### Performance Curves - FOUR POLE (1400 rpm)

| <br>IMP | kW  | HP |
|---------|-----|----|
| <br>215 | 4   | 5  |
| <br>220 | 7.5 | 10 |