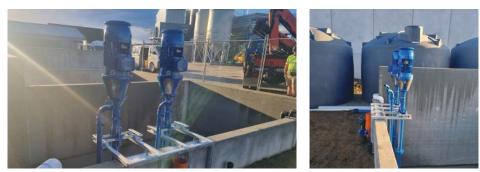

# YARDMASTER® EXTENDER PUMP

- The Yardmaster extended shaft pump is an ideal solution for deep sump situations where pontoons are not suitable
- Pumps can be made to any length up to 3m, keeping the pump head at the bottom of the sump
- Using a mechanical seal and at least one additional bearing, these pumps have an oil filled column
- Designed and manufactured in New Zealand for New Zealand conditions

#### Ideal for...

situations where floating frames are not suitable

### **Applications & Case Studies**