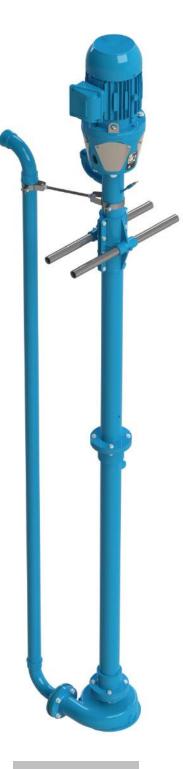

# YARDMASTER® EXTENDER PUMP

- The Yardmaster extended shaft pump is an ideal solution for deep sump situations where pontoons are not suitable
- Pumps can be made to any length up to 3m, keeping the pump head at the bottom of the sump
- Using a mechanical seal and at least one additional bearing, these pumps have an oil filled column
- Designed and manufactured in New Zealand for New Zealand conditions

## **Product Codes**

| DESCRIPTION                                               | CODE      |
|-----------------------------------------------------------|-----------|
| LOW SPEED EXTENDER TRANSFER PUMPS                         |           |
| Yardmaster extender pump with motor, RHE4, 4kW 1400rpm    | RHE4xxVH  |
| Yardmaster extender pump with motor, RHE6, 7.5kW 1400rpm  | RHE6xxVH  |
| HIGH SPEED EXTENDER IRRIGATION PUMPS                      |           |
| Yardmaster extender pump with motor, RHE5D, 5.5kW 2800rpm | RHE5DxxVH |
| Yardmaster extender pump with motor, RHE6A, 7.5kW 2800rpm | RHE6AxxVH |
| Yardmaster extender pump with motor, RHE7, 11kW 2800rpm   | RHE7xxVH  |
| Yardmaster extender pump with motor, RHE8, 15kW 2800rpm   | RHE8xxVH  |
| Yardmaster extender pump with motor, RHE9, 18.5kW 2800rpm | RHE9xxVH  |

**Note:** xx in the code denotes pump length, there are three options 3m, 2.5m & 2m. Each option has 400mm of adjustability.

i.e. RHE430VH = 3.0m-2.6m, RHE425VH = 2.5m-2.1m, RHE420VH = 2.0m-1.6m

Specifications are subject to change without notice