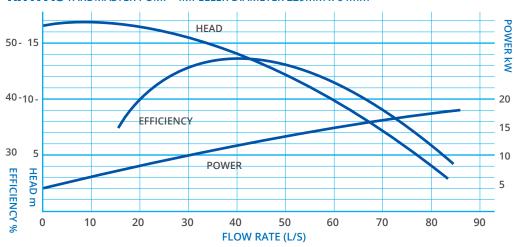

## **Performance Curves**

## RH 7A 15 YARDMASTER PUMP - IMPELLER DIAMETER 229mm x 64mm