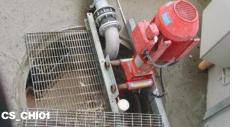

## **Applications & Case Studies**

One of the most difficult problems put to Reid & Harrison was to shift chicken waste from a nearby chicken abattoir. The waste, to be pumped by a Yardmaster pump, included chicken feathers, feet, offal and reject whole birds. The problem was solved by the heavy duty Yardmaster with a 150mm inlet delivering through a 100mm outlet hose. The solids were screened off and the water recycled on a daily basis. This difficult pumping operation requires negligible maintenance and blockages are very rare. This chicken pumping exercise is testimony to the diverse use Yardmaster pumps have been put through over the years.

**CS\_CHI01**Heavy Duty pumps in chicken abattoir