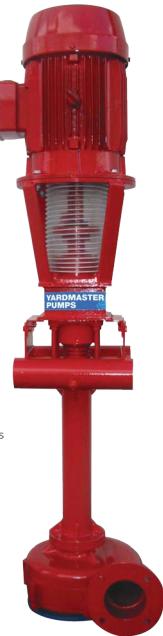

# HEAVY DUTY YARDMASTER® SOLIDS PUMP

- 150mm inlet, 100mm outlet
- Up to 80 litres per second
- · Heavy duty direct coupled
- · Non-clog impeller
- · Wide clearances no abrasive rubbing
- Long wearing housing
- Substantial bearings
- · Designed and manufactured in New Zealand for New Zealand conditions

## Ideal for...

sewerage, abattoir products, quarry dewatering, coal slurries and industrial applications

NOTE: Full modification options available for specific requirements