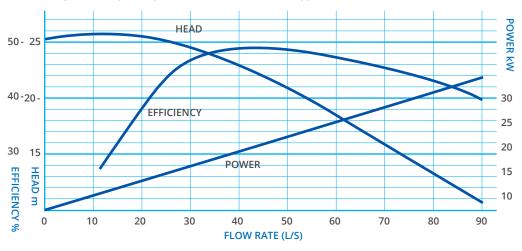

## **Performance Curves**

## RH7A 20 YARDMASTER PUMP - IMPELLER DIAMETER 229mm x 77mm

RH 7A 40 YARDMASTER PUMP - IMPELLER DIAMETER 260mm x 77mm