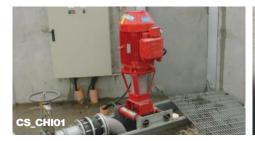

## **Applications & Case Studies**

One of the most difficult problems put to Reid & Harrison was to shift chicken waste from a nearby chicken abattoir. The waste, to be pumped by a Yardmaster pump, included chicken feathers, feet, offal and reject whole birds. The problem was solved by the heavy duty Yardmaster with a 150mm inlet delivering through a 100mm outlet hose. The solids were screened off and the water recycled on a daily basis. This difficult pumping operation requires negligible maintenance and blockages are very rare. This chicken pumping exercise is testimony to the diverse use Yardmaster pumps have been put through over the years.

**CS\_CHI01**Heavy Duty pumps in chicken abattoir