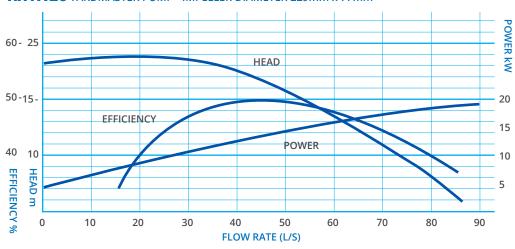

## **Performance Curves**

## RH 7A 15 YARDMASTER PUMP - IMPELLER DIAMETER 229mm x 64mm