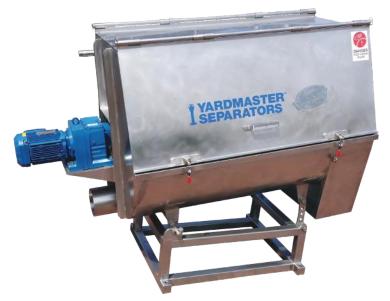

## YARDMASTER® ROTARY DRUM SEPARATOR

The Rotary Drum Separator is an ideal solution for de-watering and separating effluent waste streams cost effectively and trouble-free.

Designed and manufactured in New Zealand to the highest standards after years of R&D and market testing. The Rotary Drum Separator has unique features that make it the best choice for both agricultural and industrial applications.

- Durable 304 stainless steel construction
- Easy access for cleaning and maintenance
- Easy setup and operation
- Self-cleaning screen
- Standard screens 0.5 & 1mm Other sizes available on request
- Internal spray cleaning system
- Low power consumption
- Range of models to suit volume and solids removal sizes
- High volume capacity across a wide range of effluent and general slurry material
- Automation available as an option
- Durable 304 stainless steel construction
- High quality workmanship
- NZ design and construction Local parts and service nationwide

## **Technical Specifications**

| Model | Screen<br>Size (mm) | Screen<br>Type | Capacity (m³/hr)<br><10% solids loading | Wash System<br>(min pressure) | Motor<br>Size (kW) | Weight<br>(approx kg) | Dimensions<br>(WxDxH mm) |
|-------|---------------------|----------------|-----------------------------------------|-------------------------------|--------------------|-----------------------|--------------------------|
| RDS25 | 0.5 & 1.0           | Wedge-wire     | Up to 30                                | 50 psi                        | 0.75               | 240                   | 950×1960×1380            |
| RDS60 | 0.5 & 1.0           | Wedge-wire     | Up to 40                                | 50 psi                        | 1.5                | 585                   | 1150×2560×1600           |