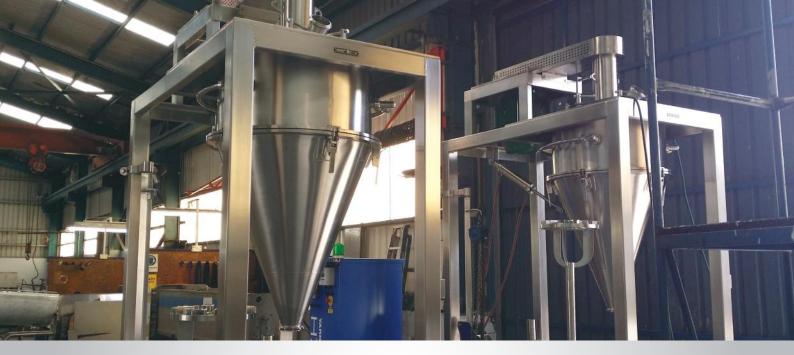

Developed for the food industry the RH Industrial CM5 Curd Mill is adaptable to many other industries where particle sizing is required. The mill is designed to have different size screens fitted for different particle sizing.

#### **Robust, Long Life**

Because of its robust construction, the CM5 Mill will be operating effectively long after other sizing mills have been replaced

#### **Stainless Steel**

All product contact and wash down surfaces are stainless steel, finished and polished to a standard that makes cleaning easy

#### **CIP cleaned**

The CM5 Mill has its own built in Clean In Place spray units, meaning the mill is completely cleaned using the factory's CIP system.