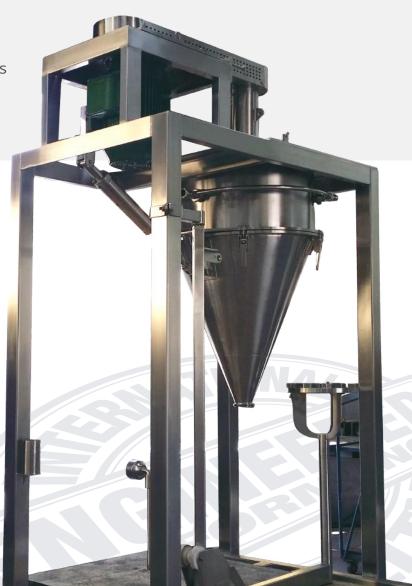

Developed for the food industry the RH Industrial CM5 Curd Mill is adaptable to many other industries where particle sizing is required. The mill is designed to have different size screens fitted for different particle sizing.

#### **Robust, Long Life**

Because of its robust construction, the CM5 Mill will be operating effectively long after other sizing mills have been replaced

#### **Stainless Steel**

All product contact and wash down surfaces are stainless steel, finished and polished to a standard that makes cleaning easy

#### **Bearing Design**

The CM5 Mill has a rotor shaft supported by a robust external bearing housing, fitted at the top. As there is no bearing assembly at the base, removing the rotor and screen is a simple operation.