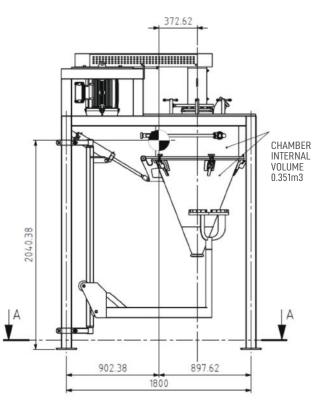

### **TECHNICAL SPECIFICATIONS**

| Model                  | CM5 Curd Mill                         |
|------------------------|---------------------------------------|
| Capacity (10mm screen) | 5000 kg / hr                          |
| Drive Motor            | 18.5kW 4pole 3phase                   |
| Screen Sizes           | 8mm & 10mm<br>(other sizes available) |
| Inlet Fitting          | 4" Male RJT                           |
| Outlet Fitting         | 4" Male RJT                           |
| CIP Fitting            | 1" Male RJT                           |
| Operating RPM          | Nom. 1100                             |
| Shipping Weight        | Approx. 1000Kg.                       |

*Note* Reid & Harrison reserve the right to change the specifications at any time without notice.

Dimensions