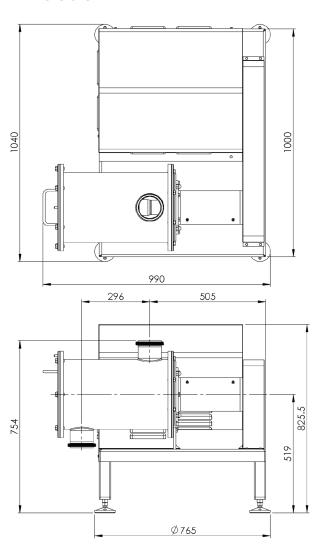

d from stainless steel materials all product contact wash down surfaces are finished and polished to a standard that makes cleaning easy

#### **TECHNICAL SPECIFICATIONS**

| Model           | Casein                                   |
|-----------------|------------------------------------------|
| Capacity        | 45,000 l/hr                              |
| Drive Motor     | 11kW 4pole 3phase                        |
| Hole Plate Size | 25mm 12,5mm and<br>6mm orifice diameters |
| Fittings        | 4" Male RJT                              |
| Operating RPM   | Nom. 956                                 |
| Shipping Weight | Approx. 270Kg                            |

**Note** Reid & Harrison reserve the right to change the specifications at any time without notice.

#### **Dimensions**