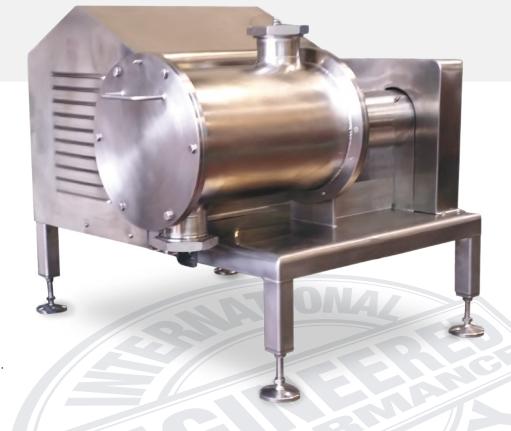

Developed for the dairy industry, the RH Industrial Casein Mincer produces a specific particle size within a liquid stream after cooking of curd. This process aids the further washing and final drying of product.

#### Design

Simplified to minimise both parts and maintenance, this 'in line' mincer retains easy access to internal components, and is intended to be cleaned via the factories CIP system.